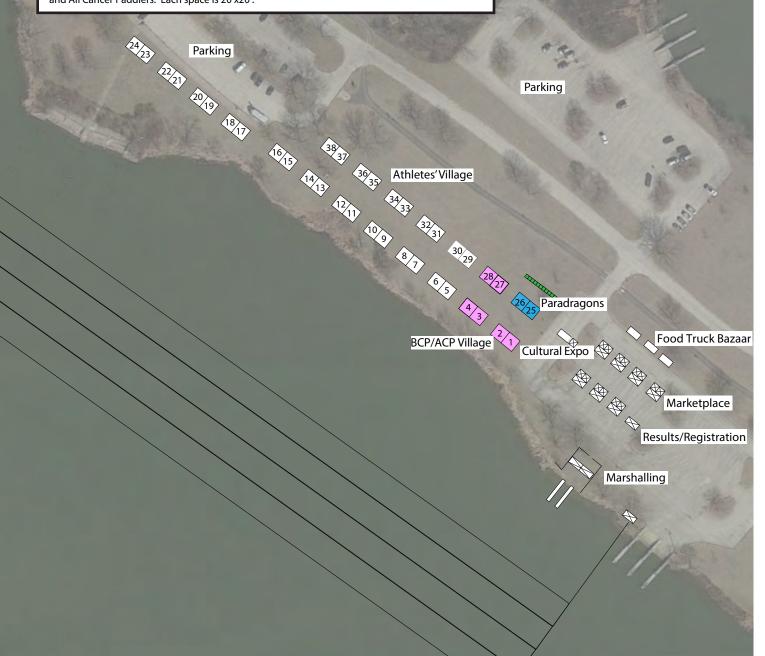

# **Athletes' Village Description**

## Sites 5-14: Rented Tents

This section is reserved for teams that have rented a tent through the Festival. Each space is 20'x20'.

#### Sites 15-24 & 29-38: Reserved Space

This section is for all teams not renting tents through the Festival, but wish to reserve space. Each space is 20'x20'.

### Sites 1-2 & 25-26: Paradragons

This section is reserved for Paradragons teams. Each space is 20'x20'.

### Sites 3-4 & 27-30: BCP/ACP Village

This section is reserved for Breast Cancer Paddlers and All Cancer Paddlers. Each space is 20'x20'.

Note: GWN Dragon Boat has made every attempt to ensure the accuracy of the map. GWN reserves the right to make adjustments as deemed necessary.

**July 26, 2025** 